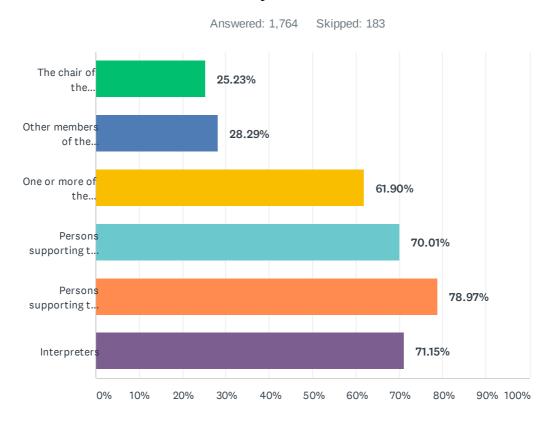

|
| I would still make other arrangements | 24.28%    | 462   |
| No opinion                            | 9.72%     | 185   |
| TOTAL                                 |           | 1,903 |

## Q20 Currently is any videconferencing software prohibited in your workplace IT systems?

Answered: 1,844 Skipped: 103



| ANSWER CHOICES                          | RESPONSES |       |
|-----------------------------------------|-----------|-------|
| No                                      | 80.26%    | 1,480 |
| Yes (indicate which in the comment box) | 19.74%    | 364   |
| TOTAL                                   |           | 1,844 |

## Q21 Looking ahead to "in person" hearings (when circumstances allow), which participants (if any) should be allowed to join by videoconference if they choose:



| ANSWER CHOICES                                                 | RESPONSES |       |
|----------------------------------------------------------------|-----------|-------|
| The chair of the division/appeal board                         | 25.23%    | 445   |
| Other members of the division/appeal board                     | 28.29%    | 499   |
| One or more of the representatives                             | 61.90%    | 1,092 |
| Persons supporting the representative (if they will speak)     | 70.01%    | 1,235 |
| Persons supporting the representative (if they will not speak) | 78.97%    | 1,393 |
| Interpreters                                                   | 71.15%    | 1,255 |
| Total Respondents: 1,764                                       |           |       |

### Q22 Which