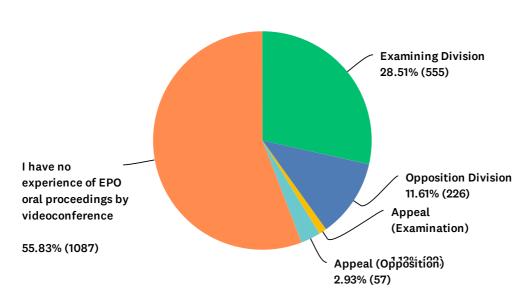

## Q8 If you were required to attend oral proceedings by videoconference against your wishes, what would be your main concern(s)? You can explain/give examples in the comment box.

| ANSWER CHOICES                                                             | RESPONSES |       |
|----------------------------------------------------------------------------|-----------|-------|
| I won't be able to get my arguments across                                 | 45.94%    | 827   |
| I won't be able to follow arguments of the division/board/other party      | 41.83%    | 753   |
| I won't be able to pick up nonverbal communication from the division/board | 78.06%    | 1,405 |
| I won't be able to pick up nonverbal signals from the other parties        | 72.56%    | 1,306 |
| I won't be able to collaborate effectively with my accompanying persons    | 43.39%    | 781   |
| My internet connection will be low quality/unreliable                      | 26.67%    | 480   |
| Other (please explain in the comment box)                                  | 18.17%    | 327   |
| Total Respondents: 1,800                                                   |           |       |

### Q9 What (if any) do you think are the main benefits of oral proceedings being possible by video conference? (please tick all that apply)

| ANSWER CHOICES                                       | RESPONSES |       |
|------------------------------------------------------|-----------|-------|
| Reduced travel time                                  | 90.57%    | 1,699 |
| Reduced expense for applicant                        | 81.40%    | 1,527 |
| Reduced environmental impact (carbon footprint etc.) | 65.99%    | 1,238 |
| Assistants/trainees can attend more easily           | 42.22%    | 792   |
| Clients/associates can attend more easily            | 46.22%    | 867   |
| I can attendaspublic                                 | 32.68%    | 613   |
| Other (please explain)                               | 6.93%     | 130   |
| Total Respondents: 1,876                             |           |       |