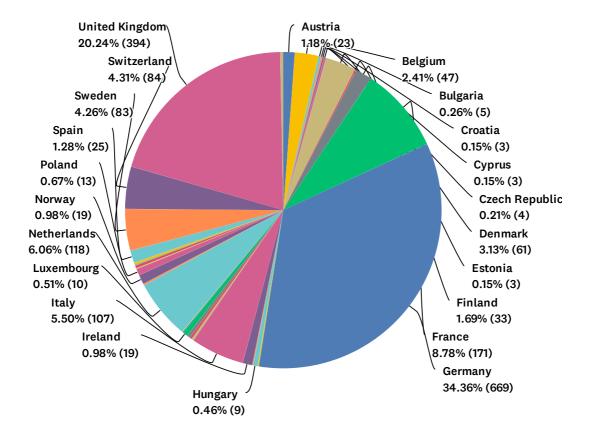

#### Q2 Where are you based for your work?

Answered: 1,947 Skipped: 0

| Albariai         0.00%         0.2           Austria         1.18%         2.3           Belguim         2.41%         4.7           Bulgaria         0.26%         5.8           Croatia         0.15%         3.8           Cyprus         0.21%         4.0           Denmark         3.13%         6.1           Estonia         0.15%         3.3           Finland         1.89%         3.3           France         0.70%         1.7           Germany         3.43%         609           Greece         0.10%         2.2           Greece         0.10%         2.2           Hungary         4.6%         9.2           Iceland         0.9%         1.0           Italiand         0.9%         1.0           Italiand         0.9%         1.0           Italiand         0.10%         2.0           Italiand         0.10%         1.0           <                                                                                                                                                                                                                                                                                                                                                                                                                                                                                                                                                                                                                                                                                                                                                                                                                                                                                                                                                                                                                                                                        | ANSWER CHOICES  | RESPONSES |     |
|--------------------------------------------------------------------------------------------------------------------------------------------------------------------------------------------------------------------------------------------------------------------------------------------------------------------------------------------------------------------------------------------------------------------------------------------------------------------------------------------------------------------------------------------------------------------------------------------------------------------------------------------------------------------------------------------------------------------------------------------------------------------------------------------------------------------------------------------------------------------------------------------------------------------------------------------------------------------------------------------------------------------------------------------------------------------------------------------------------------------------------------------------------------------------------------------------------------------------------------------------------------------------------------------------------------------------------------------------------------------------------------------------------------------------------------------------------------------------------------------------------------------------------------------------------------------------------------------------------------------------------------------------------------------------------------------------------------------------------------------------------------------------------------------------------------------------------------------------------------------------------------------------------------------------------------------------------------------------------------------------------------------------------------------------------------------------------------------------------------------------------|-----------------|-----------|-----|
| Belgium         2.41%         47           Bulgaria         0.26%         5           Croatia         0.15%         3           Cyprus         0.15%         3           Czech Republic         0.21%         4           Denmark         3.13%         61           Estonia         0.15%         3           Finland         1.69%         33           France         8.78%         17           Germany         3.43%         66           Greace         0.10%         22           Hungary         0.46%         9           Italian         0.10%         22           Italian         0.10%         12           Italian         0.26%         10           Little         5.50%         10           Little         5.50%         10           Little         0.26%         15           Little         0.26%         15           Little         0.10%         2           Little         0.10%         2           Maria         0.10%         2           Morando         0.05%         11           North Macedoria         0                                                                                                                                                                                                                                                                                                                                                                                                                                                                                                                                                                                                                                                                                                                                                                                                                                                                                                                                                                                                                                                                                     | Albania         | 0.00%     | 0   |
| Bulgaria         0.26%         5           Croatia         0.15%         3           Cyprus         0.15%         3           Czech Republic         0.21%         4           Denmark         3.13%         61           Estonia         0.15%         3           Finland         1.69%         33           France         8.78%         171           Germany         34.36%         668           Greece         0.10%         2           Hungary         0.46%         9           Hungary         0.46%         9           Iceland         0.10%         2           Useland         0.10%         2           Iceland         0.20%         3           Iceland         0.20%         3           Iceland         0.20%         3           Iceland         0.20%         3           Iceland         0.20% <td>Austria</td> <td>1.18%</td> <td>23</td>                                                                                                                                                                                                                                                                                                                                                                                                                                                                                                                                                                                                                                                                                                                                                                                                                                                                                                                                                                                                                                            | Austria         | 1.18%     | 23  |
| Control         0.15%         3           Cyprus         0.15%         3           Czech Republic         0.21%         4           Denmark         3.13%         61           Estorila         0.15%         3           Finland         1.69%         33           France         8.78%         171           Germany         34.30%         699           Greece         0.10%         2           Hungary         0.46%         9           Iceland         0.10%         2           Iceland         0.10%         2           Italy         5.50%         107           Lativa         0.29%         14           Lichtenstein         0.29%         4           Lithuania         0.31%         6           Lithuania         0.31%         10           Moraco         0.05%         11           Netherlands         0.05%         11           Norway         0.98%         19           Poland         0.67%         13           Portugal         0.10%         2           San Marina         0.05%         1           Serbia                                                                                                                                                                                                                                                                                                                                                                                                                                                                                                                                                                                                                                                                                                                                                                                                                                                                                                                                                                                                                                                                                    | Belgium         | 2.41%     | 47  |
| Cypurs         0.15%         3           Cycech Republic         0.21%         4           Denmark         3.13%         61           Estonia         0.15%         3           Finland         1.69%         33           France         8.78%         171           Germany         34.36%         669           Greece         0.10%         2           Hungary         0.46%         9           feeland         0.10%         2           Italy         5.50%         10           Italy         5.50%         10           Littvian         0.21%         4           Littbenstein         0.29%         5           Littbenstein         0.29%         10           Malta         0.31%         6           Littbenstein         0.51%         11           Monaco         0.59%         11           Multa         0.10%         2           Monaco         0.05%         11           Norway         0.98%         13           Poland         0.67%         13           Poland         0.07%         13           Romania                                                                                                                                                                                                                                                                                                                                                                                                                                                                                                                                                                                                                                                                                                                                                                                                                                                                                                                                                                                                                                                                                          | Bulgaria        | 0.26%     | 5   |
| Czech Republic         0.21%         4           Denmark         3.13%         61           Estoria         0.15%         3           Finland         1.69%         33           France         8.78%         171           Germary         34.39%         669           Greece         0.10%         2           Hungary         0.46%         9           teland         0.10%         2           tralad         0.98%         19           talvia         0.21%         4           Litcly         5.50%         107           Littuania         0.21%         4           Littuania         0.31%         6           Littuania         0.10%         2           Malta         0.10%         2           Monaco         0.05%         11           North Macedonia         0.15%         13           Norway         0.98%         19           Poland         0.67%         13           Portugal         0.10%         2           San Marino         0.05%         1           Serbia         0.00%         0           Slowaka                                                                                                                                                                                                                                                                                                                                                                                                                                                                                                                                                                                                                                                                                                                                                                                                                                                                                                                                                                                                                                                                                       | Croatia         | 0.15%     | 3   |
| Denmark         3.13%         61           Estonia         0.15%         3           Finland         1.69%         33           France         8.78%         171           Germany         34.36%         669           Greece         0.10%         2           Hungary         0.46%         9           teland         0.10%         2           Italy         5.50%         107           Littya         5.50%         107           Malta         0.10%         2           Monaco         0.05%         11           North Macedonia         0.15%         13           North Macedonia         0.15%         13           Polurial         0.26%         15           San Marino <td>Cyprus</td> <td>0.15%</td> <td>3</td>                                                                                                                                                                                                                                                                                                                                                                                                                                                                                                                                                                                                                                                                                                                                                                                                                                                                                                                                                                                                                                      | Cyprus          | 0.15%     | 3   |
| Estonia         0.15%         3           Finland         1.69%         33           France         8.78%         171           Germany         34.36%         669           Greece         0.10%         2           Hungary         0.46%         9           Iceland         0.10%         2           Italy         5.50%         107           Latvia         0.21%         4           Licehtenstein         0.26%         5           Lithuania         0.31%         6           Luxembourg         0.51%         10           Malta         0.10%         2           Monaco         0.05%         1           Netherlands         6.06%         118           North Macedonia         0.15%         3           Norway         0.98%         19           Portugal         0.07%         2           Portugal         0.06%         1           San Marino         0.05%         1           Serbia         0.09%         1           Stovakia         0.00%         0           Stovakia         0.21%         2           Span                                                                                                                                                                                                                                                                                                                                                                                                                                                                                                                                                                                                                                                                                                                                                                                                                                                                                                                                                                                                                                                                                     | Czech Republic  | 0.21%     | 4   |
| Finand 1.69% 33 France 8.78% 171 Germany 34.36% 669 Greece 0.10% 2 Hungary 0.46% 9 Iceland 0.10% 19 Iceland 0.10% 19 Italy 5.50% 107 Latvia 0.21% 10 Latvia 0.21% 10 Litchtenstein 0.26% 15 Lithuania 0.31% 16 Litchtenstein 0.51% 10 Lithuania 0.10% 10 Malta 0.10% 10 Malta 0.10% 10 Malta 0.10% 10 Malta 0.10% 10 Monaco 0.05% 11 North Macedonia 0.15% 11 North Macedonia 0.15% 11 North Macedonia 0.15% 11 North Maredonia 0.15% 15 San Marino 0.06% 11 Serbia 0.00% 15 San Marino 0.05% 1 Serbia 0.00% 10 Slovakia 0.00% 10 Slovakia 0.00% 10 Slovakia 0.00% 10 Slovenia 0.21% 12 Spain 128% 128% 128% 128% 128% 128% 128% 128%                                                                                                                                                                                                                                                                                                                                                                                                                                                                                                                                                                                                                                                                                                                                                                                                                                                                                                                                                                                                                                                                                                                                                                                                                                                                                                                                                                                                                                                                                          | Denmark         | 3.13%     | 61  |
| France         8.78%         171           Germany         34.36%         668           Greece         0.10%         2           Hungary         0.46%         9           Iceland         0.10%         2           Ireland         0.98%         10           Italy         5.50%         107           Latvia         0.21%         4           Liechtenstein         0.26%         5           Litthuania         0.31%         6           Luxembourg         0.51%         10           Malta         0.10%         2           Monaco         0.05%         11           North Macedonia         0.15%         3           Norway         0.99%         19           Poland         0.67%         13           Portugal         0.10%         2           Romania         0.26%         1           San Marino         0.05%         1           Serbia         0.00%         0           Slovakia         0.00%         0           Slovakia         0.21%         4           Spain         2         2                                                                                                                                                                                                                                                                                                                                                                                                                                                                                                                                                                                                                                                                                                                                                                                                                                                                                                                                                                                                                                                                                                               | Estonia         | 0.15%     | 3   |
| Germany         34.36%         669           Greece         0.10%         2           Hungary         0.46%         9           Iceland         0.10%         2           Ireland         0.98%         19           Italy         5.50%         107           Latvia         0.21%         4           Liechtenstein         0.26%         5           Litwania         0.31%         6           Luxembourg         0.51%         10           Malta         0.10%         2           Monaco         0.05%         1           North Macedonia         0.15%         3           Norway         0.98%         19           Poland         0.67%         13           Portugal         0.10%         2           Romania         0.26%         5           San Marino         0.05%         1           Serbia         0.05%         1           Slovakia         0.00%         0           Slovenia         0.21%         4           Spain         0.21%         4                                                                                                                                                                                                                                                                                                                                                                                                                                                                                                                                                                                                                                                                                                                                                                                                                                                                                                                                                                                                                                                                                                                                                         | Finland         | 1.69%     | 33  |
| Greece         0.10%         2           Hungary         0.46%         9           tceland         0.10%         2           Ireland         0.98%         19           Italy         5.50%         107           Latvia         0.21%         4           Liechtenstein         0.26%         5           Lithuania         0.31%         6           Luxembourg         0.51%         10           Malta         0.10%         2           Monaco         0.05%         1           North Macedonia         0.15%         3           Norway         0.98%         19           Poland         0.67%         13           Portugal         0.10%         2           Romania         0.26%         5           San Manno         0.05%         1           Serbia         0.05%         1           Slovakia         0.00%         0           Slovakia         0.20%         3           Spain         1,20%         2,20%                                                                                                                                                                                                                                                                                                                                                                                                                                                                                                                                                                                                                                                                                                                                                                                                                                                                                                                                                                                                                                                                                                                                                                                                  | France          | 8.78%     | 171 |
| Hungary         0.46%         9           Iceland         0.10%         2           Ireland         0.98%         19           Italy         5.50%         107           Latvia         0.21%         4           Liechtenstein         0.26%         5           Lithuania         0.31%         6           Luxembourg         0.51%         10           Malta         0.10%         2           Monaco         0.05%         11           North Macedonia         0.15%         3           Norway         0.98%         19           Poland         0.6%         13           Portugal         0.10%         2           Romania         0.26%         5           San Marino         0.05%         1           Slovakia         0.00%         1           Slovakia         0.00%         0           Slovakia         0.21%         4           Spain         1.20%         2.21%                                                                                                                                                                                                                                                                                                                                                                                                                                                                                                                                                                                                                                                                                                                                                                                                                                                                                                                                                                                                                                                                                                                                                                                                                                        | Germany         | 34.36%    | 669 |
| Iteland         0.10%         2           Iteland         0.98%         19           Italy         5.50%         107           Latvia         0.21%         4           Liechtenstein         0.26%         5           Lithuania         0.31%         6           Luxembourg         0.51%         10           Malta         0.10%         2           Monaco         0.05%         1           Netherlands         6.06%         118           North Macedonia         0.15%         3           Norway         9.8%         19           Poland         0.67%         3           Portugal         0.10%         2           Romania         0.26%         5           San Marino         0.05%         1           Slovakia         0.05%         1           Slovakia         0.00%         0           Slovenia         0.21%         4           Spain         1.21%         2.21%                                                                                                                                                                                                                                                                                                                                                                                                                                                                                                                                                                                                                                                                                                                                                                                                                                                                                                                                                                                                                                                                                                                                                                                                                                    | Greece          | 0.10%     | 2   |
| Ireland         0.98%         19           Italy         5.50%         107           Latvia         0.21%         4           Licentenstein         0.26%         5           Lithuania         0.31%         6           Luxembourg         0.51%         10           Malta         0.10%         2           Monaco         0.05%         1           Netherlands         6.06%         118           North Macedonia         0.15%         3           Noway         0.98%         19           Poland         0.67%         13           Portugal         0.10%         2           Romania         0.26%         5           San Marino         0.05%         1           Serbia         0.05%         1           Slovakia         0.00%         0           Slovakia         0.21%         4           Spain         1.28%         2.88                                                                                                                                                                                                                                                                                                                                                                                                                                                                                                                                                                                                                                                                                                                                                                                                                                                                                                                                                                                                                                                                                                                                                                                                                                                                                | Hungary         | 0.46%     | 9   |
| Italy         5.50%         107           Latvia         0.21%         4           Licentenstein         0.26%         5           Lithuania         0.31%         6           Luxembourg         0.51%         10           Malta         0.10%         2           Monaco         0.05%         1           North Macedonia         0.15%         3           Norway         0.98%         19           Poland         0.67%         13           Portugal         0.10%         2           Romania         0.26%         5           San Marino         0.05%         1           Serbia         0.05%         1           Slovakia         0.00%         0           Slovenia         1.28%         2.21%           Spin         1.28%         2.21%                                                                                                                                                                                                                                                                                                                                                                                                                                                                                                                                                                                                                                                                                                                                                                                                                                                                                                                                                                                                                                                                                                                                                                                                                                                                                                                                                                      | Iceland         | 0.10%     | 2   |
| Latvia       0.21%       4         Liechtenstein       0.26%       5         Lithuania       0.31%       6         Luxembourg       0.51%       10         Malta       0.10%       2         Monaco       0.05%       1         Netherlands       6.06%       118         North Macedonia       0.15%       3         Norway       0.98%       19         Poland       0.67%       3         Portugal       0.10%       2         Romania       0.26%       5         San Marino       0.05%       1         Serbia       0.05%       1         Slovakia       0.00%       0         Slovenia       1.28%       2.21%                                                                                                                                                                                                                                                                                                                                                                                                                                                                                                                                                                                                                                                                                                                                                                                                                                                                                                                                                                                                                                                                                                                                                                                                                                                                                                                                                                                                                                                                                                          | Ireland         | 0.98%     | 19  |
| Litchtenstein       0.26%       5         Litthuania       0.31%       6         Luxembourg       0.51%       10         Malta       0.10%       2         Monaco       0.05%       1         Netherlands       6.06%       118         North Macedonia       0.15%       3         Norway       0.98%       19         Poland       0.67%       13         Portugal       0.10%       2         Romania       0.26%       5         San Marino       0.05%       1         Serbia       0.05%       1         Slovakia       0.00%       0         Stovenia       0.21%       4         Spain       1.28%       25                                                                                                                                                                                                                                                                                                                                                                                                                                                                                                                                                                                                                                                                                                                                                                                                                                                                                                                                                                                                                                                                                                                                                                                                                                                                                                                                                                                                                                                                                                            | Italy           | 5.50%     | 107 |
| Lithuania       0.31%       6         Luxembourg       0.51%       10         Malta       0.10%       2         Monaco       0.05%       1         Netherlands       6.06%       118         North Macedonia       0.15%       3         Norway       0.98%       19         Poland       0.67%       13         Portugal       0.10%       2         Romania       0.26%       5         San Marino       0.05%       1         Serbia       0.05%       1         Slovakia       0.00%       0         Slovakia       0.21%       4         Spain       1.28%       25                                                                                                                                                                                                                                                                                                                                                                                                                                                                                                                                                                                                                                                                                                                                                                                                                                                                                                                                                                                                                                                                                                                                                                                                                                                                                                                                                                                                                                                                                                                                                       | Latvia          | 0.21%     | 4   |
| Luxembourg         0.51%         10           Malta         0.10%         2           Monaco         0.05%         1           Netherlands         6.06%         118           North Macedonia         0.15%         3           Norway         0.98%         19           Poland         0.67%         13           Portugal         0.10%         2           Romania         0.26%         5           San Marino         0.05%         1           Serbia         0.00%         0           Slovakia         0.21%         4           Spain         1.28%         25                                                                                                                                                                                                                                                                                                                                                                                                                                                                                                                                                                                                                                                                                                                                                                                                                                                                                                                                                                                                                                                                                                                                                                                                                                                                                                                                                                                                                                                                                                                                                      | Liechtenstein   | 0.26%     | 5   |
| Malta       0.10%       2         Monaco       0.05%       1         Netherlands       6.06%       118         North Macedonia       0.15%       3         Norway       0.98%       19         Poland       0.67%       13         Portugal       0.10%       2         Romania       0.26%       5         San Marino       0.05%       1         Serbia       0.00%       0         Slovakia       0.00%       0         Slovenia       0.21%       4         Spain       1.28%       25                                                                                                                                                                                                                                                                                                                                                                                                                                                                                                                                                                                                                                                                                                                                                                                                                                                                                                                                                                                                                                                                                                                                                                                                                                                                                                                                                                                                                                                                                                                                                                                                                                     | Lithuania       | 0.31%     | 6   |
| Monaco         0.05%         1           Netherlands         6.06%         118           North Macedonia         0.15%         3           Norway         0.98%         19           Poland         0.67%         13           Portugal         0.10%         2           Romania         0.26%         5           San Marino         0.05%         1           Serbia         0.05%         1           Slovakia         0.00%         0           Slovenia         0.21%         4           Spain         1.28%         25                                                                                                                                                                                                                                                                                                                                                                                                                                                                                                                                                                                                                                                                                                                                                                                                                                                                                                                                                                                                                                                                                                                                                                                                                                                                                                                                                                                                                                                                                                                                                                                                 | Luxembourg      | 0.51%     | 10  |
| Netherlands         6.06%         118           North Macedonia         0.15%         3           Norway         0.98%         19           Poland         0.67%         13           Portugal         0.10%         2           Romania         0.26%         5           San Marino         0.05%         1           Serbia         0.00%         0           Slovakia         0.00%         0           Slovenia         0.21%         4           Spain         1.28%         25                                                                                                                                                                                                                                                                                                                                                                                                                                                                                                                                                                                                                                                                                                                                                                                                                                                                                                                                                                                                                                                                                                                                                                                                                                                                                                                                                                                                                                                                                                                                                                                                                                          | Malta           | 0.10%     | 2   |
| North Macedonia         0.15%         3           Norway         0.98%         19           Poland         0.67%         13           Portugal         0.10%         2           Romania         0.26%         5           San Marino         0.05%         1           Serbia         0.05%         1           Slovakia         0.00%         0           Slovenia         0.21%         4           Spain         1.28%         25                                                                                                                                                                                                                                                                                                                                                                                                                                                                                                                                                                                                                                                                                                                                                                                                                                                                                                                                                                                                                                                                                                                                                                                                                                                                                                                                                                                                                                                                                                                                                                                                                                                                                          | Monaco          | 0.05%     | 1   |
| Norway       0.98%       19         Poland       0.67%       13         Portugal       0.10%       2         Romania       0.26%       5         San Marino       0.05%       1         Serbia       0.05%       1         Slovakia       0.00%       0         Slovenia       0.21%       4         Spain       1.28%       25                                                                                                                                                                                                                                                                                                                                                                                                                                                                                                                                                                                                                                                                                                                                                                                                                                                                                                                                                                                                                                                                                                                                                                                                                                                                                                                                                                                                                                                                                                                                                                                                                                                                                                                                                                                                | Netherlands     | 6.06%     | 118 |
| Poland       0.67%       13         Portugal       0.10%       2         Romania       0.26%       5         San Marino       0.05%       1         Serbia       0.05%       1         Slovakia       0.00%       0         Slovenia       0.21%       4         Spain       1.28%       25                                                                                                                                                                                                                                                                                                                                                                                                                                                                                                                                                                                                                                                                                                                                                                                                                                                                                                                                                                                                                                                                                                                                                                                                                                                                                                                                                                                                                                                                                                                                                                                                                                                                                                                                                                                                                                    | North Macedonia | 0.15%     | 3   |
| Portugal         0.10%         2           Romania         0.26%         5           San Marino         0.05%         1           Serbia         0.05%         1           Slovakia         0.00%         0           Slovenia         0.21%         4           Spain         1.28%         25                                                                                                                                                                                                                                                                                                                                                                                                                                                                                                                                                                                                                                                                                                                                                                                                                                                                                                                                                                                                                                                                                                                                                                                                                                                                                                                                                                                                                                                                                                                                                                                                                                                                                                                                                                                                                                | Norway          | 0.98%     | 19  |
| Romania         0.26%         5           San Marino         0.05%         1           Serbia         0.05%         1           Slovakia         0.00%         0           Slovenia         0.21%         4           Spain         1.28%         25                                                                                                                                                                                                                                                                                                                                                                                                                                                                                                                                                                                                                                                                                                                                                                                                                                                                                                                                                                                                                                                                                                                                                                                                                                                                                                                                                                                                                                                                                                                                                                                                                                                                                                                                                                                                                                                                           | Poland          | 0.67%     | 13  |
| San Marino       0.05%       1         Serbia       0.05%       1         Slovakia       0.00%       0         Slovenia       0.21%       4         Spain       1.28%       25                                                                                                                                                                                                                                                                                                                                                                                                                                                                                                                                                                                                                                                                                                                                                                                                                                                                                                                                                                                                                                                                                                                                                                                                                                                                                                                                                                                                                                                                                                                                                                                                                                                                                                                                                                                                                                                                                                                                                 | Portugal        | 0.10%     | 2   |
| Serbia       0.05%       1         Slovakia       0.00%       0         Slovenia       0.21%       4         Spain       1.28%       25                                                                                                                                                                                                                                                                                                                                                                                                                                                                                                                                                                                                                                                                                                                                                                                                                                                                                                                                                                                                                                                                                                                                                                                                                                                                                                                                                                                                                                                                                                                                                                                                                                                                                                                                                                                                                                                                                                                                                                                        | Romania         | 0.26%     | 5   |
| Slovakia         0.00%         0           Slovenia         0.21%         4           Spain         1.28%         25                                                                                                                                                                                                                                                                                                                                                                                                                                                                                                                                                                                                                                                                                                                                                                                                                                                                                                                                                                                                                                                                                                                                                                                                                                                                                                                                                                                                                                                                                                                                                                                                                                                                                                                                                                                                                                                                                                                                                                                                           | San Marino      | 0.05%     | 1   |
| Slovenia         0.21%         4           Spain         1.28%         25                                                                                                                                                                                                                                                                                                                                                                                                                                                                                                                                                                                                                                                                                                                                                                                                                                                                                                                                                                                                                                                                                                                                                                                                                                                                                                                                                                                                                                                                                                                                                                                                                                                                                                                                                                                                                                                                                                                                                                                                                                                      | Serbia          | 0.05%     | 1   |
| Spain         1.28%         25                                                                                                                                                                                                                                                                                                                                                                                                                                                                                                                                                                                                                                                                                                                                                                                                                                                                                                                                                                                                                                                                                                                                                                                                                                                                                                                                                                                                                                                                                                                                                                                                                                                                                                                                                                                                                                                                                                                                                                                                                                                                                                 | Slovakia        | 0.00%     | 0   |
| - Control of the cont | Slovenia        | 0.21%     | 4   |
| Sweden 4.26% 83                                                                                                                                                                                                                                                                                                                                                                                                                                                                                                                                                                                                                                                                                                                                                                                                                                                                                                                                                                                                                                                                                                                                                                                                                                                                                                                                                                                                                                                                                                                                                                                                                                                                                                                                                                                                                                                                                                                                                                                                                                                                                                                | Spain           | 1.28%     | 25  |
|                                                                                                                                                                                                                                                                                                                                                                                                                                                                                                                                                                                                                                                                                                                                                                                                                                                                                                                                                                                                                                                                                                                                                                                                                                                                                                                                                                                                                                                                                                                                                                                                                                                                                                                                                                                                                                                                                                                                                                                                                                                                                                                                | Sweden          | 4.26%     | 83  |

#### Your opinion on Oral Proceedings by videoconference

| Switzerland    | 4.31%  | 84    |
|----------------|--------|-------|
| United Kingdom | 20.24% | 394   |
| Turkey         | 0.31%  | 6     |
| Comment        | 0.00%  | 0     |
| TOTAL          |        | 1,947 |