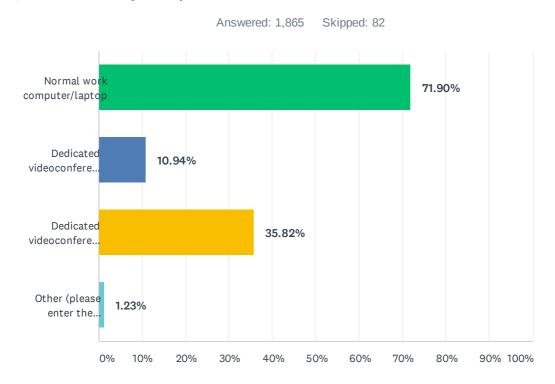

## Q8 If you were required to attend oral proceedings by videoconference against your wishes, what would be your main concern(s)? You can explain/give examples in the comment box.

| ANSWER CHOICES                                                             | RESPONSES |       |
|----------------------------------------------------------------------------|-----------|-------|
| I won't be able to get my arguments across                                 | 45.94%    | 827   |
| I won't be able to follow arguments of the division/board/other party      | 41.83%    | 753   |
| I won't be able to pick up nonverbal communication from the division/board | 78.06%    | 1,405 |
| I won't be able to pick up nonverbal signals from the other parties        | 72.56%    | 1,306 |
| I won't be able to collaborate effectively with my accompanying persons    | 43.39%    | 781   |
| My internet connection will be low quality/unreliable                      | 26.67%    | 480   |
| Other (please explain in the comment box)                                  | 18.17%    | 327   |
| Total Respondents: 1,800                                                   |           |       |

### Q9 What (if any) do you think are the main benefits of oral proceedings being possible by video conference? (please tick all that apply)

| ANSWER CHOICES                                       | RESPONSES |       |
|------------------------------------------------------|-----------|-------|
| Reduced travel time                                  | 90.57%    | 1,699 |
| Reduced expense for applicant                        | 81.40%    | 1,527 |
| Reduced environmental impact (carbon footprint etc.) | 65.99%    | 1,238 |
| Assistants/trainees can attend more easily           | 42.22%    | 792   |
| Clients/associates can attend more easily            | 46.22%    | 867   |
| I can attendaspublic                                 | 32.68%    | 613   |
| Other (please explain)                               | 6.93%     | 130   |
| Total Respondents: 1,876                             |           |       |