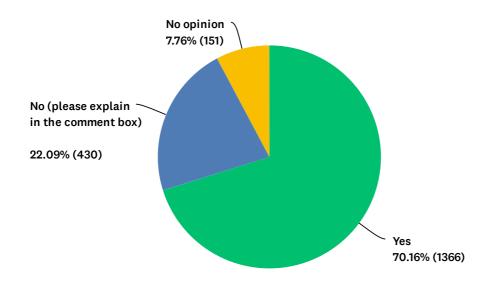

Q5 It is not clear whether the Boards of Appeal will institute the same measures as have been adopted by the Examining and Opposition Divisions. Do you consider that, for oral proceedings before the Boards of Appeal during the pandemic, the measures should be the same as for Examining and Opposition Divisions?

| ANSWER CHOICES                         | RESPONSES |       |
|----------------------------------------|-----------|-------|
| Yes                                    | 70.16%    | 1,366 |
| No (please explain in the comment box) | 22.09%    | 430   |
| No opinion                             | 7.76%     | 151   |
| TOTAL                                  |           | 1,947 |