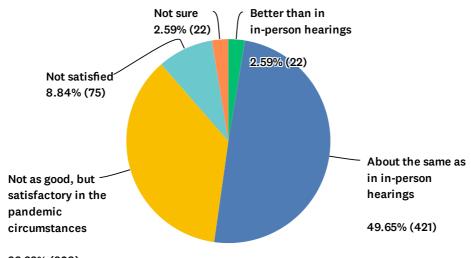

| RESPONSES |     |
|-------------------------------------------------------------|-----------|-----|
| Better than in in-person hearings                           | 2.95%     | 25  |
| About the same as in in-person hearings                     | 44.93%    | 381 |
| Not as good, but satisfactory in the pandemic circumstances | 37.03%    | 314 |
| Not satisfied                                               | 12.03%    | 102 |
| Not sure                                                    | 3.07%     | 26  |
| TOTAL                                                       |           | 848 |

# Q15 Were you satisfied that you could follow the points made by the division or other participants (compared with your experience of inperson hearings)?

Answered: 848 Skipped: 1,099



| 36. | .32% | (308) |
|-----|------|-------|
|     |      |       |

| ANSWER CHOICES                                              | RESPONSES |     |
|-------------------------------------------------------------|-----------|-----|
| Better than in in-person hearings                           | 2.59%     | 22  |
| About the same as in in-person hearings                     | 49.65%    | 421 |
| Not as good, but satisfactory in the pandemic circumstances | 36.32%    | 308 |
| Not satisfied                                               | 8.84%     | 75  |
| Not sure                                                    | 2.59%     | 22  |
| TOTAL                                                       |           | 848 |

Q16 Before we return to more general questions, do you have any other c