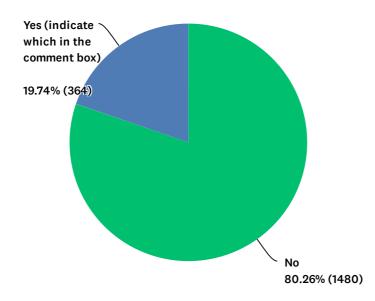

that the same videoconference application provided private 'rooms' for internal discussions (so that additional communication means for internal discussions within your team could be superfluous)?

Answered: 1,903 Skipped: 44



27700/ /710\

| ANSWER CHOICES                        | RESPONSES |       |
|---------------------------------------|-----------|-------|
| Yes this is important                 | 28.22%    | 537   |
| This would be useful to me            | 37.78%    | 719   |
| I would still make other arrangements | 24.28%    | 462   |
| No opinion                            | 9.72%     | 185   |
| TOTAL                                 |           | 1,903 |

## Q20 Currently is any videconferencing software prohibited in your workplace IT systems?

Answered: 1,844 Skipped: 103



| ANSWER CHOICES                          | RESPONSES |       |
|-----------------------------------------|-----------|-------|
| No                                      | 80.26%    | 1,480 |
| Yes (indicate which in the comment box) | 19.74%    | 364   |
| TOTAL                                   |           | 1,844 |

## Q21 Looking ahead to "in person" hearings (when circumstances allow), which participants (if any) should be allowed to join by videoconference if they choose:



| ANSWER CHOICES                                                 | RESPONSES |       |
|----------------------------------------------------------------|-----------|-------|
| The chair of the division/appeal board                         | 25.23%    | 445   |
| Other members of the division/appeal board