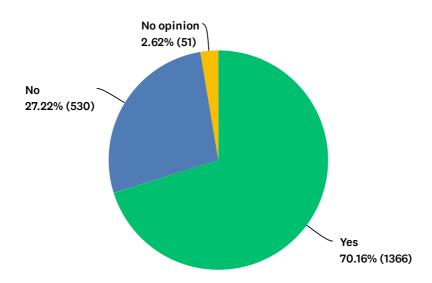

Q3 At its 89th Council Meeting on 13th and 14th November, 2020, Council passed the following Resolution:"Council considers that, after the Covid-19 pandemic is over, oral proceedings should as a rule be held face-to-face but any party should be free to attend oral proceedings by videoconference, even if the other parties are attending in person."Do you agree with this Resolution?

| ANSWER CHOICES | RESPONSES    |   |
|----------------|--------------|---|
| Yes            | 70.16% 1,366 | 6 |
| No             | 27.22% 530   | O |
| No opinion     | 2.62% 51     | 1 |
| TOTAL          | 1,947        | 7 |