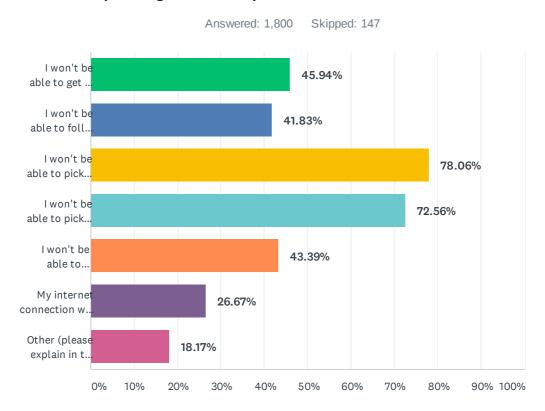

ut only for the duration of the pandemic                                                           | 14.69% | 286   |
| Yes but only if the req. for ViCo is based on serious reas. (such as travel restrictions or quarantine) | 20.18% | 393   |
| No                                                                                                      | 48.13% | 937   |
| No opinion                                                                                              | 2.47%  | 48    |
| TOTAL                                                                                                   |        | 1,947 |

## Q8 If you were required to attend oral proceedings by videoconference against your wishes, what would be your main concern(s)? You can explain/give examples in the comment box.



| ANSWER CHOICES                                                             | RESPONSES |       |
|----------------------------------------------------------------------------|-----------|-------|
| I won't be able to get my arguments across                                 | 45.94%    | 827   |
| I won't be able to follow arguments of the division/board/other party      | 41.83%    | 753   |
| I won't be able to pick up nonverbal communication from the division/board | 78.06%    | 1,405 |
| I won't be able to pick up nonverbal signals from the other parties        | 72.56%    | 1,306 |
| I won't be able to collaborate effectively with my accompanying persons    | 43.39%    | 781   |
| My internet connection will be low quality/unreliable                      | 26.67%    | 480   |
| Othe