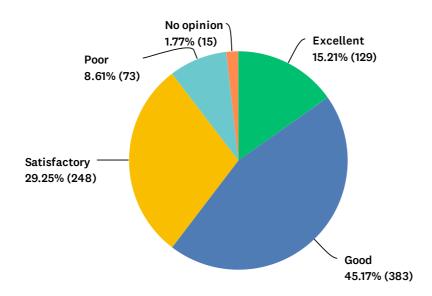

## Q12 Would it be desirable if the videoconference application included the functionality of online document filing?

Answered: 848 Skipped: 1,099

| ANSWER CHOICES | RESPONSES |     |
|----------------|-----------|-----|
| Yes            | 66.39%    | 563 |
| No             | 13.33%    | 113 |
| Interpreters   | 0.00%     | 0   |
| No opinion     | 20.28%    | 172 |
| TOTAL          |           | 848 |

### Q13 Please rate the software used for the videoconference for ease of use, and audio/video quality.

Answered: 848 Skipped: 1,099

| ANSWER CHOICES | RESPONSES |    |
|----------------|-----------|----|
| Excellent      | 15.21%    | 29 |
| Good           | 45.17% 38 | 33 |
| Satisfactory   | 29.25% 24 | 48 |
| Poor           | 8.61%     | 73 |
| No opinion     | 1.77%     | 15 |
| TOTAL          | 84        | 48 |