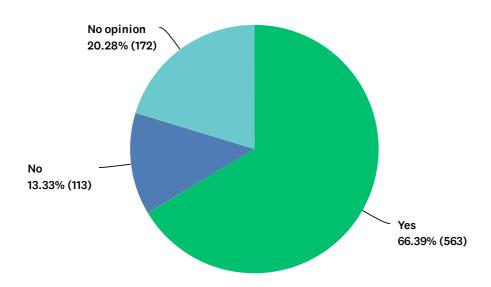

Q3 At its 89th Council Meeting on 13th and 14th November, 2020, Council passed the following Resolution:"Council considers that, after the Covid-19 pandemic is over, oral proceedings should as a rule be held face-to-face but any party should be free to attend oral proceedings by videoconference, even if the other parties are attending in person."Do you agree with this Resolution?

| ANSWER CHOICES | RESPONSES    |   |
|----------------|--------------|---|
| Yes            | 70.16% 1,366 | 6 |
| No             | 27.22% 530   | O |
| No opinion     | 2.62% 51     | 1 |
| TOTAL          | 1,947        | 7 |