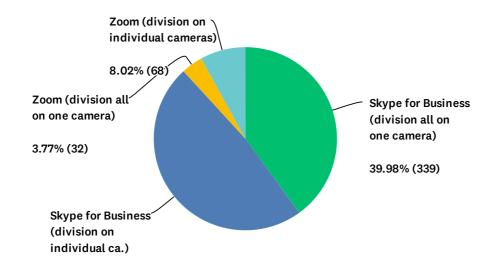

# Q10 If you have experience of EPO oral proceedings by videoconference, please tell us about your most recent experience:What type of hearing was it?

| ANSWER CHOICES                                                  | RESPONSES |       |
|-----------------------------------------------------------------|-----------|-------|
| Examining Division                                              | 28.51%    | 555   |
| Opposition Division                                             | 11.61%    | 226   |
| Appeal (Examination)                                            | 1.13%     | 22    |
| Appeal (Opposition)                                             | 2.93%     | 57    |
| I have no experience of EPO oral proceedings by videoconference | 55.83%    | 1,087 |
| TOTAL                                                           |           | 1,947 |

### Q11 What software was used for the hearing?

Answered: 848 Skipped: 1,099

| ANSWER CHOICES                                  | RESPONSES |     |
|-------------------------------------------------|-----------|-----|
| Skype for Business (division all on one camera) | 39.98%    | 339 |
| Skype for Business (division on individual ca.) | 48.23%    | 409 |
| Zoom (division all on one camera)               | 3.77%     | 32  |
| Zoom (division on individual cameras)           | 8.02%     | 68  |
| TOTAL                                           |           | 848 |