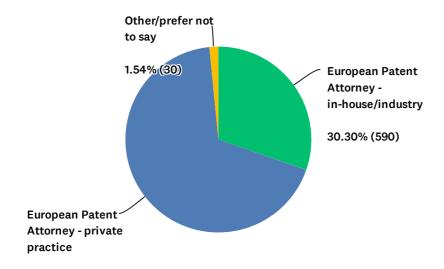

### Q1 It would help us to know a little about you. What is your current role?:

Answered: 1,947 Skipped: 0

| ANSWER CHOICES                               | RESPONSES |       |
|----------------------------------------------|-----------|-------|
| European Patent Attorney - in-house/industry | 30.30%    | 590   |
| European Patent Attorney - private practice  | 68.16%    | 1,327 |
| Other/prefer not to say                      | 1.54%     | 30    |
| TOTAL                                        |           | 1,947 |