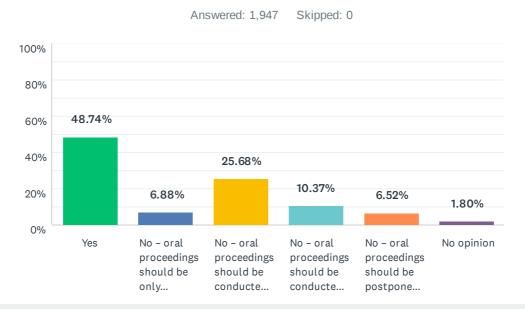

Q4 Council recognised that, during the Covid-19 pandemic, emergency measures are necessary in particular to keep backlogs in opposition and appeal proceedings manageable and that therefore oral proceedings by videoconference will take place. For all cases before an Examining Division or an Opposition Division, all oral proceedings until 15th September, 2021 will be by videoconference only. Do you agree with this practice?

**ANSWER CHOICES RESPONSES** 48.74% 949 Yes 6.88% 134 No – oral proceedings should be only conducted in person (with Covid safety measures) 25.68% 500 No - oral proceedings should be conducted in person (with Covid safety measures) unless a party requests to attend by videoconference 10.37% 202 No - oral proceedings should be conducted in peron if a party provides reasons why 6.52% 127 No - oral proceedings should be postponed until the restrictions are lifted 1.80% 35 No opinion TOTAL 1,947