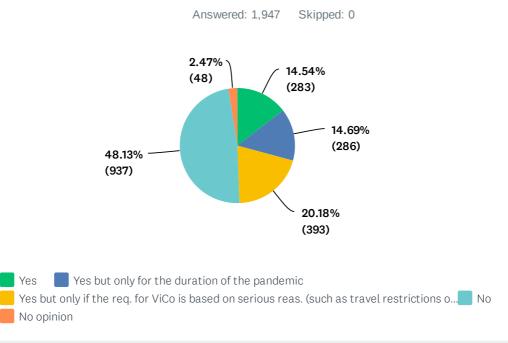

Q7 In cases with two or more parties, should the Opposition Divisions or Boards of Appeal have the power to require ALL parties to attend oral proceedings by videoconference, if one party requests to attend by videoconference?

| ANSWER CHOICES                                                                                          | RESPON | SES   |
|---------------------------------------------------------------------------------------------------------|--------|-------|
| Yes                                                                                                     | 14.54% | 283   |
| Yes but only for the duration of the pandemic                                                           | 14.69% | 286   |
| Yes but only if the req. for ViCo is based on serious reas. (such as travel restrictions or quarantine) | 20.18% | 393   |
| No                                                                                                      | 48.13% | 937   |
| No opinion                                                                                              | 2.47%  | 48    |
| TOTAL                                                                                                   |        | 1,947 |