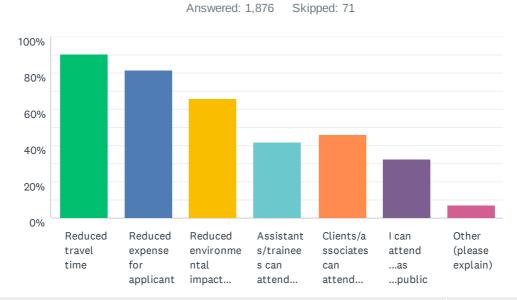

s of the division/board/other party      | 41.83%    | 753   |
| I won't be able to pick up nonverbal communication from the division/board | 78.06%    | 1,405 |
| I won't be able to pick up nonverbal signals from the other parties        | 72.56%    | 1,306 |
| I won't be able to collaborate effectively with my accompanying persons    | 43.39%    | 781   |
| My internet connection will be low quality/unreliable                      | 26.67%    | 480   |
| Other (please explain in the comment box)                                  | 18.17%    | 327   |
| Total Respondents: 1,800                                                   |           |       |

### Q9 What (if any) do you think are the main benefits of oral proceedings being possible by video conference? (please tick all that apply)



| ANSWER CHOICES                                       | RESPONSES |       |
|------------------------------------------------------|-----------|-------|
| Reduced travel time                                  | 90.57%    | 1,699 |
| Reduced expense for applicant                        | 81.40%    | 1,527 |
| Reduced environmental impact (carbon footprint etc.) | 65.99%    | 1,238 |
| Assistants/trainees can attend more easily           | 42.22%    | 792   |
| Clients/associates can attend more easily            | 46.22%    | 867   |
| I can attendaspublic                                 | 32.68%    | 613   |
| Other (please explain)                               | 6.93%     | 130   |
| Total Respondents: 1,876                             |           |       |

# Q10 If you have experienc