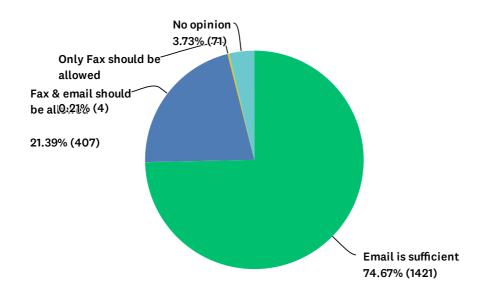

me as in in-person hearings                     | 49.65%    | 421 |
| Not as good, but satisfactory in the pandemic circumstances | 36.32%    | 308 |
| Not satisfied                                               | 8.84%     | 75  |
| Not sure                                                    | 2.59%     | 22  |
| TOTAL                                                       |           | 848 |

Q16 Before we return to more general questions, do you have any other comments about your most recent experience, or other experiences of EPO oral proceedings?

Answered: 185 Skipped: 1,762

# Q17 Under the Covid restrictions amended patent documents filed during Oral Proceedings can only be filed by email. Would it be desirable to be able to file documents also by fax?

Answered: 1,903 Skipped: 44



| ANSWER CHOICES                | RESPONSES    |
|-------------------------------|--------------|
| Email is sufficient           | 74.67% 1,421 |
| Fax & email should be allowed | 21.39% 407   |
| Only Fax should be allowed    | 0.21% 4      |
| No opinion                    | 3.73% 71     |
| TOTAL                         | 1,903        |

# Q18 Should the videoconference application allow screen sharing and 'whiteboard' functions for use by parties (subject to the established guidelines)?

Answered: 1,903 Skipped: 44



40 070/ (020)

| ANSWER CHOICES                                            | RESPONSES |       |
|-----------------------------------------------------------|-----------|-------|
| Yes essential                                             | 39.62%    | 754   |
| Useful