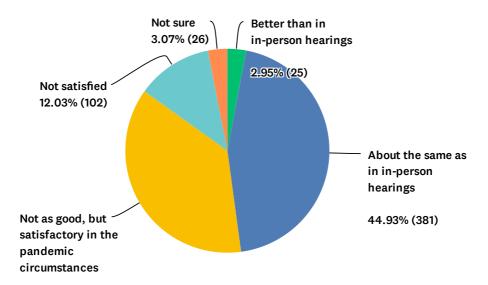

-|-----------|-----|
| Yes            | 66.39%    | 563 |
| No             | 13.33%    | 113 |
| Interpreters   | 0.00%     | 0   |
| No opinion     | 20.28%    | 172 |
| TOTAL          |           | 848 |

### Q13 Please rate the software used for the videoconference for ease of use, and audio/video quality.

Answered: 848 Skipped: 1,099



| ANSWER CHOICES | RESPONSES |    |
|----------------|-----------|----|
| Excellent      | 15.21%    | 29 |
| Good           | 45.17% 38 | 33 |
| Satisfactory   | 29.25% 24 | 48 |
| Poor           | 8.61%     | 73 |
| No opinion     | 1.77%     | 15 |
| TOTAL          | 84        | 48 |

### Q14 Were you satisfied that you could get your points across to the division (compared with your experience of in-person hearings)?

Answered: 848 Skipped: 1,099



| ANSWER CHOICES                                              | RESPONSES |     |
|-------------------------------------------------------------|-----------|-----|
| Better than in in-person hearings                           | 2.95%     | 25  |
| About the same as in in-person hearings                     | 44.93%    | 381 |
| Not as good, but satisfactory in the pandemic circumstances | 37.03%    | 314 |
| Not satisfied                                               | 12.03%    | 102 |
| Not sure                                                    | 3.07%     | 26  |
| TOTAL                                                       |           | 848 |

# Q15 Were you satisfied that you could follow the points made by the division or other participants (compared with your experience of inpers