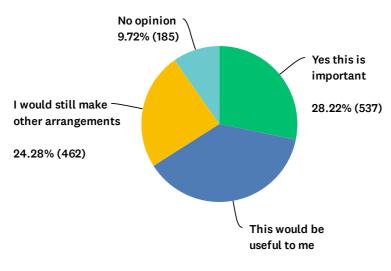

-------------------------------------|-----------|-------|
| Yes essential                                             | 39.62%    | 754   |
| Useful but not essential                                  | 48.87%    | 930   |
| Not useful to me                                          | 3.94%     | 75    |
| Should not be allowed (please explain in the comment box) | 2.57%     | 49    |
| No opinion                                                | 4.99%     | 95    |
| TOTAL                                                     |           | 1,903 |

Q19 Would you prefer that the same videoconference application provided private 'rooms' for internal discussions (so that additional communication means for internal discussions within your team could be superfluous)?

Answered: 1,903 Skipped: 44



27700/ /710\

| ANSWER CHOICES                        | RESPONSES |       |
|---------------------------------------|-----------|-------|
| Yes this is important                 | 28.22%    | 537   |
| This would be useful to me            | 37.78%    | 719   |
| I would still make other arrangements | 24.28%    | 462   |
| No opinion                            | 9.72%     | 185   |
| TOTAL                                 |           | 1,903 |

## Q20 Currently is any videconferencing software prohibited in your workplace IT systems?

Answered: 1,844 Skipped: 103



| ANSWER CHOICES                          | RESPONSES |       |
|-----------------------------------------|-----------|-------|
| No                                      | 80.26%    | 1,480 |
| Yes (indicate which in the comm