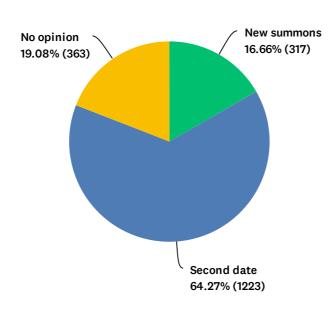

# Q10 If you have experience of EPO oral proceedings by videoconference, please tell us about your most recent experience:What type of hearing was it?

| ANSWER CHOICES                                                  | RESPONSES |       |
|-----------------------------------------------------------------|-----------|-------|
| Examining Division                                              | 28.51%    | 555   |
| Opposition Division                                             | 11.61%    | 226   |
| Appeal (Examination)                                            | 1.13%     | 22    |
| Appeal (Opposition)                                             | 2.93%     | 57    |
| I have no experience of EPO oral proceedings by videoconference | 55.83%    | 1,087 |
| TOTAL                                                           |           | 1,947 |

### Q11 What software was used for the hearing?

Answered: 848 Skipped: 1,099

| ANSWER CHOICES                                  | RESPONSES |     |
|-------------------------------------------------|-----------|-----|
| Skype for Business (division all on one camera) | 39.98%    | 339 |
| Skype for Business (division on individual ca.) | 48.23%    | 409 |
| Zoom (division all on one camera)               | 3.77%     | 32  |
| Zoom (division on individual cameras)           | 8.02%     | 68  |
| TOTAL                                           |           | 848 |