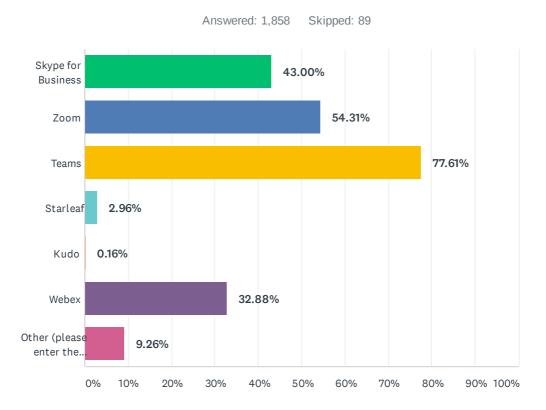

| RESPONSES |       |
|----------------------------------------------------------------|-----------|-------|
| The chair of the division/appeal board                         | 25.23%    | 445   |
| Other members of the division/appeal board                     | 28.29%    | 499   |
| One or more of the representatives                             | 61.90%    | 1,092 |
| Persons supporting the representative (if they will speak)     | 70.01%    | 1,235 |
| Persons supporting the representative (if they will not speak) | 78.97%    | 1,393 |
| Interpreters                                                   | 71.15%    | 1,255 |
| Total Respondents: 1,764                                       |           |       |

### Q22 Which commercial application(s) do you use regularly in your work?



| ANSWER CHOICES                                          | RESPONSES |       |
|---------------------------------------------------------|-----------|-------|
| Skype for Business                                      | 43.00%    | 799   |
| Zoom                                                    | 54.31%    | 1,009 |
| Teams                                                   | 77.61%    | 1,442 |
| Starleaf                                                | 2.96%     | 55    |
| Kudo                                                    | 0.16%     | 3     |
| Webex                                                   | 32.88%    | 611   |
| Other (please enter the information in the comment box) | 9.26%     | 172   |
| Total Respondents: 1,858                                |           |