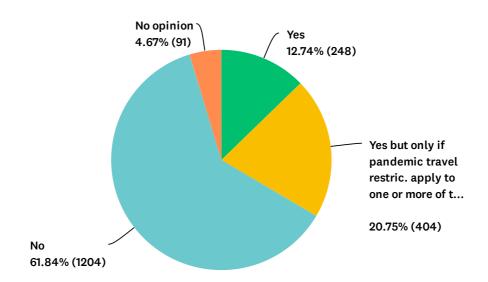

Q6 Should the Examining Divisions, Opposition Divisions or Boards of Appeal have the power to require a party to attend oral proceedings either in person or by videoconference against the wishes of that party?

| ANSWER CHOICES                                                               | RESPONSES |       |
|------------------------------------------------------------------------------|-----------|-------|
| Yes                                                                          | 12.74%    | 248   |
| Yes but only for the duration of the pandemic                                | 0.00%     | 0     |
| Yes but only if pandemic travel restric. apply to one or more of the parties | 20.75%    | 404   |
| No                                                                           | 61.84%    | 1,204 |
| No opinion                                                                   | 4.67%     | 91    |
| TOTAL                                                                        |           | 1,947 |